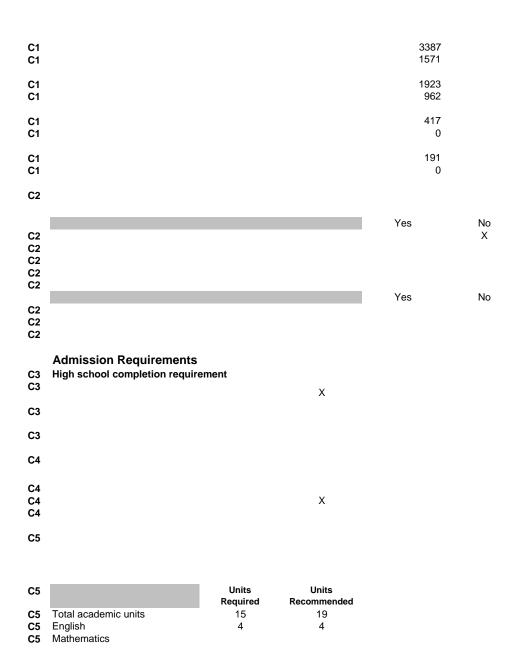

## **Basis for Selection**

C6 C6 C6 C6

C6

**C7** 

| C7         |                                  | Very Important | Important | Considered | Not Considered |
|------------|----------------------------------|----------------|-----------|------------|----------------|
| <b>C7</b>  | Academic                         | •              |           |            |                |
| <b>C</b> 7 | Rigor of secondary school record | x              |           |            |                |
| <b>C7</b>  | Class rank                       |                | X         |            |                |
| C7         | Academic GPA                     | X              |           |            |                |
| C7         | Standardized test scores         | X              |           |            |                |
| C7         | Application Essay                |                |           | X          |                |
| C7         | Recommendation(s)                |                | X         |            |                |
| C7         | Nonacademic                      |                |           |            |                |
| <b>C7</b>  | Interview                        |                |           | Х          |                |
| <b>C7</b>  | Extracurricular activities       |                |           | X          |                |
| <b>C7</b>  |                                  |                |           |            |                |