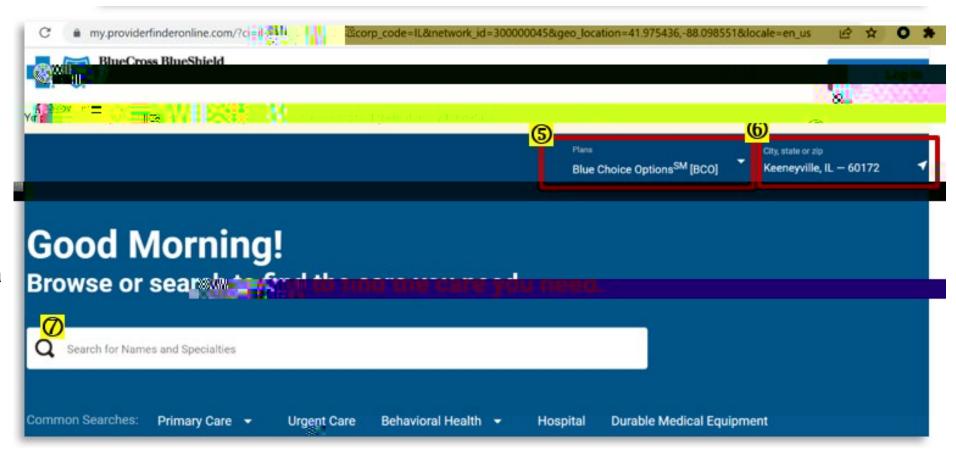

5. Under "Plans", select from the dropdown the network you are searching

Blue Choice Options<sup>SM</sup>
[BCO]

- 6. Enter your city, state, or zip
- 7. Search by Doctor, Facility or Clinic Name, or Specialty. You can limit the distance by choosing a mile radius.

To further your search, you can filter for accepting new patients, gender, patient ratings, etc.

8. You can change "All Tiers" to "Tier 1 Blue Choice OPT". "All Tiers" will display results for providers in Tier 1 BCO and Tier 2 PPO.