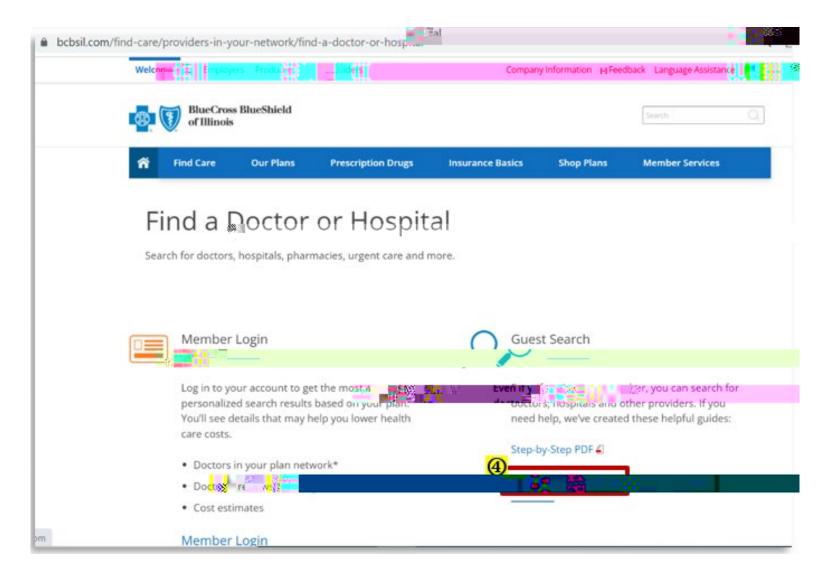

## Finding BlueCross BlueShield of IL Network Providers Before Being Enrolled - Searching as a Guest

- 1. Go to www.bcbsil.com
- 2. Select "Find Care"
- 3. Select "Find a Doctor or Hospital"

4. On the right- hand side under Guest Search, click "Search as a Guest"