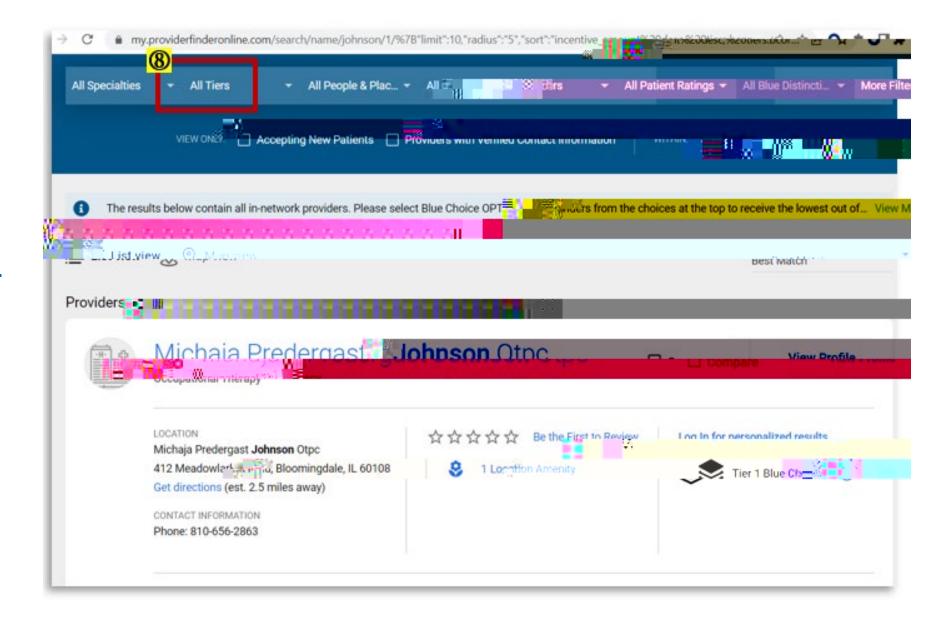

To further your search, you can filter for accepting new patients, gender, patient ratings, etc.

8. You can change "All Tiers" to "Tier 1 Blue Choice OPT". "All Tiers" will display results for providers in Tier 1 BCO and Tier 2 PPO.