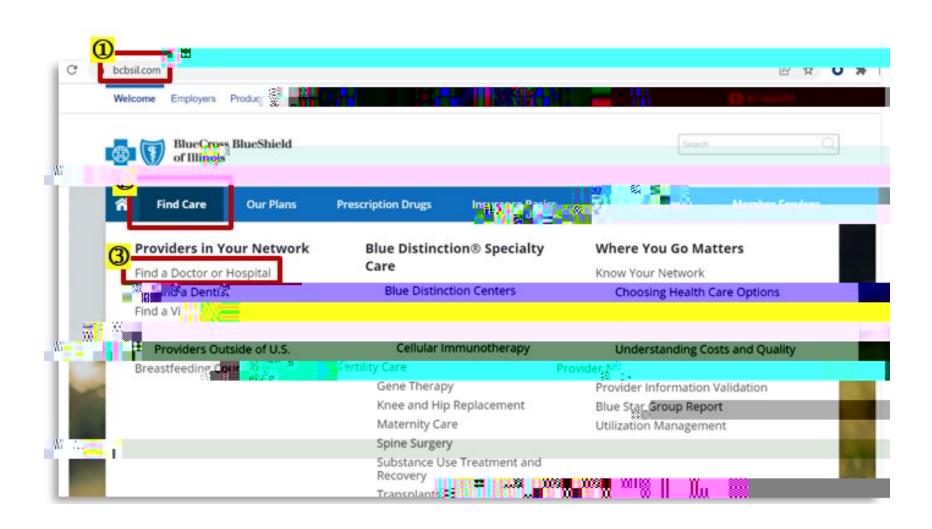

## Finding BlueCross BlueShield of IL Network Providers Before Being Enrolled - Searching as a Guest

- 1. Go to www.bcbsil.com
- 2. Select "Find Care"
- 3. Select "Find a Doctor or Hospital"

4. On the right- hand side under Guest Search, click "Search as a Guest"