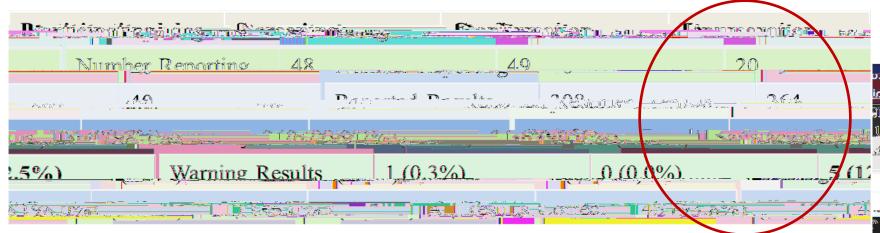

## Listeria monocytogenes in Queso Fresco Cheese

Zscores

- Most participants were proficient in enumeration of Listeria monocytogenes
- Quantitative results indicated viations among some laboratories, suggesting improper handling of MPN dilution series and discrepancies in reporting of MPN values.
- Proficiency testing can be used to fill the data gaps i.e., lack of interlaborator comparison data of enumeration methods and estimate precision characteristics along with evaluation laboratory and analyst's performance.